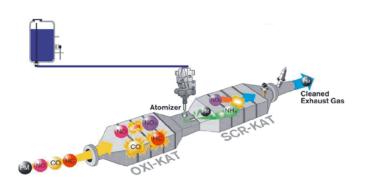

# The Mandates that are changing

- Emission Reduction
  - Diesel Emission Fluid (DEF)
  - Selective Catalytic Reduction Filter (SCR)
- Idle Reduction Systems
- Electronic Driver Logs

All added costs

**DEF / SCR System** 