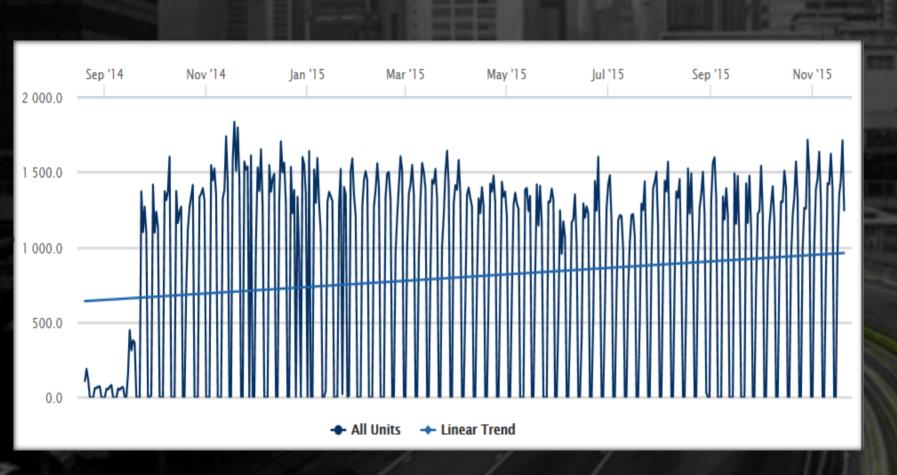

# Clean Air Trend By Vehicle Type

Understanding
Outside Influences

Seasons Weather Fuel Cost

Understand, Predict, and Manage Trends