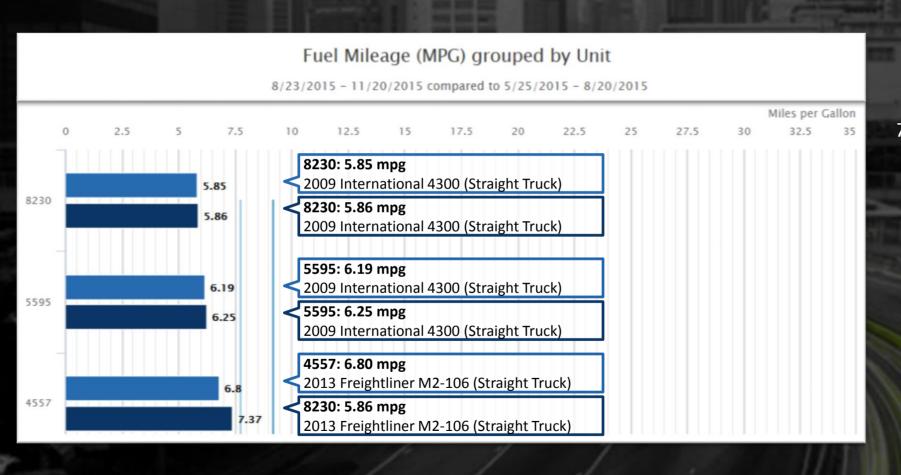

### MPG By Vehicle Type

#### **Data**

Same Truck Same Year 7% Fuel Efficiency Difference

### Why the Difference

Driver Compliance Maintenance Schedule Execution of the Plan