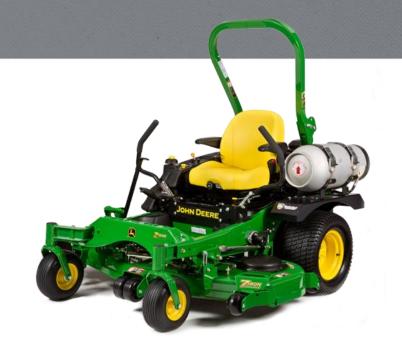

### PROPANE COUNCIL OF TEXAS MOWER INCENTIVE

- → Availability: Year Round/Statewide
- ♦ Incentive: \$1,000 per new or converted mower
- → Eligibility: Public & Private users
- Note: Must consume 500 gallon minimum per year. Does not require old mower to be scrapped.
- ♦ More Info: www.fuelingtexas.com

# PERC MOWER INCENTIVE

- → Availability: Year Round/Nationwide
- Incentive: \$1,000 per new mower
  \$500 per converted mower
- → Eligibility: Public & Private users
- ♦ Note: Does not require old mower to be scrapped.
- → More Info: Google Mower Incentive Program PERC