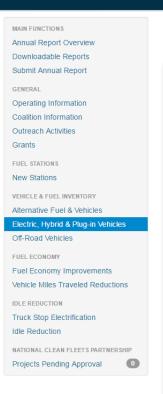

### **Electric, Hybrid & Plug-in Vehicles** Add Inventory

| Enter Fleet/Station Import Fleet/Station                                                                                                        |
|-------------------------------------------------------------------------------------------------------------------------------------------------|
| Fleet/station name * 9                                                                                                                          |
|                                                                                                                                                 |
| Is this project a fleet or charging infrastructure? *  ightharpoonup Fleet  ightharpoonup Electric chargers                                     |
| Vehicle class *   ● Light-Duty  Heavy-Duty                                                                                                      |
| What market do these vehicles serve? *                                                                                                          |
| •                                                                                                                                               |
| Vehicle type <b>* ♀</b>                                                                                                                         |
| <b>v</b>                                                                                                                                        |
| Powertrain *  © Electric (all-electric)  Hybrid (conventional)  Plug-in Hybrid                                                                  |
| How will you report the fuel usage? *  Actual: I know how much fuel was used in these vehicles.  Estimate: I'm not sure how much fuel was used. |
| Number of vehicles * •                                                                                                                          |
| Percentage contribution from coalition *  %  Not sure? Use the percent contribution calculator to help determine this percentage.               |
| National Clean Fleets Partnership   ☐ This is a project with a National Clean Fleets Partner                                                    |